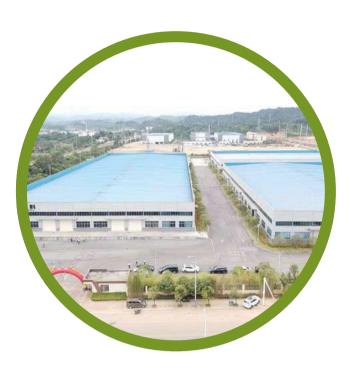

#### Bamboo Fiber Molding Factory

state-of-the-art facility spans over 110,000 square meters and houses 180 fully automated production machines. With an annual production capacity of 120,000 tons

**Global Reach** 